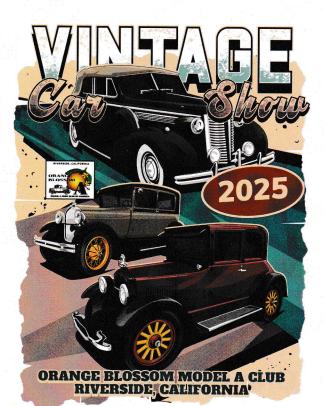

### Saturday, November 1st, 2025

Show Car Check-in: 7:00 a.m. - 9:00 a.m. Show Hours: 9:00 a.m. to 1:00 p.m.

Riverside Elk's Lodge 6166 Brockton Ave., Riverside CA

JUDGING & TROPHIES

50-50 Opportunity Drawings

Food Available for Purchase

Show is <u>Free</u> to Spectators!

- **1900- 1959 VINTAGE STOCK AND <u>SLIGHTLY</u> MODIFIED vehicles** (Sorry - <u>NO</u> hot rods, muscle cars or race cars)
- REGISTRATION FEE received before Oct. 15 \$35 per show car (includes FREE show T-Shirt)
- REGISTRATION FEE after OCT. 15 & DAY OF SHOW \$40 per show car (Buy show T-shirt while they last)
  - For more info & map: https://obamodela.wixsite.com/riverside